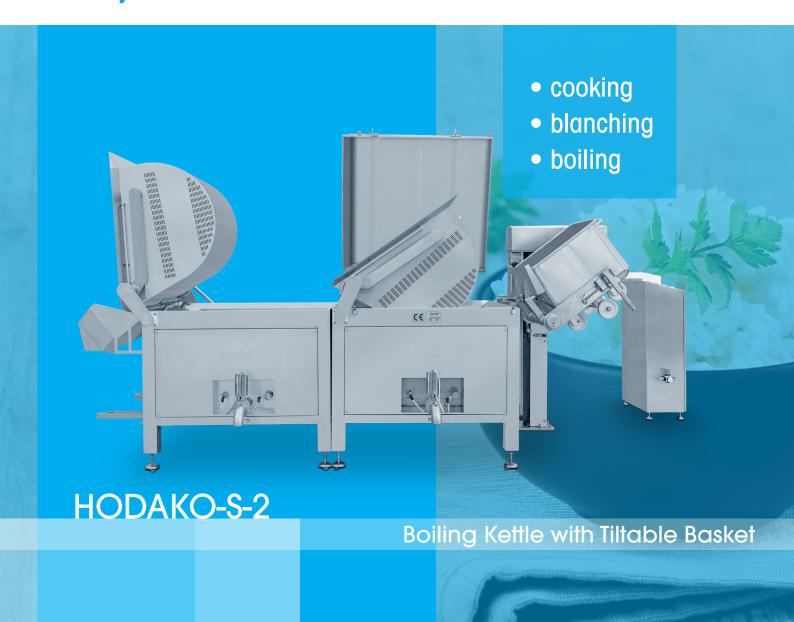

### Application:

Blanching, boiling, cooking of rice, pasta products, meat, fish, seafood, vegetables, fruits, potatoes as well as other food products

### Design:

Rectangular cooking kettle with high-pressure steam heating and tiltable basket

- heavy duty construction made from stainless steel
- tiltable perforated basket, standard perforation 4 mm
- rounded inner edges and corners
- discarge valve DN 50
- water intake for cold or hot water
- outside covering with protection pipe

### Basket:

The perforated basket will be moved by means of pneumatic actuated cylinders. It is possible to stop the basket in a position between cooking and emptying position. This is for draining and rinsing of the product. The perforation can variate depending of the product.